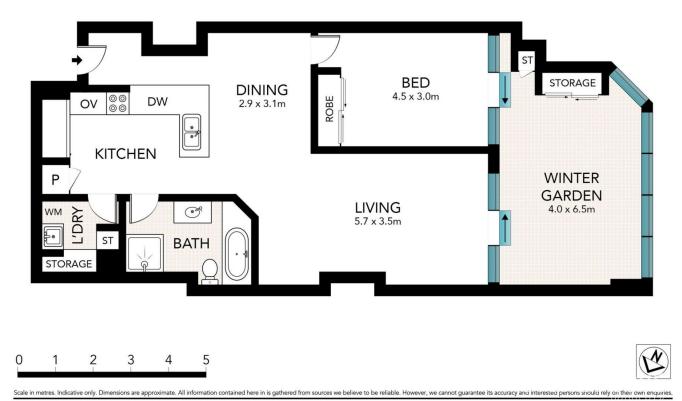

## 115/222 Sussex Street Sydney NSW

Enjoy the energy and excitement of a busy CBD lifestyle from the apartment perfectly positioned in the executive building 'Astoria Tower'. This apartment offers a unique city layout, enjoy absolute convenience with its location just moments to Darling Harbour & Town Hall station.

- The only one-bedroom apartment in Astoria Tower
- Conveniently positioned on the west side of level 2
- Spacious, well-proportioned interiors throughout
- Large, enclosed sunroom/2nd living area, study, office
- Internal laundry, ducted A/C and intercom entry
- Concierge, pool, gym, games room & squash court
- Easy access, large storage room right next to unit
- Strata: \$1,508.93 p/q, Council: \$322.20 p/q, Water: \$179.90 p/q approx