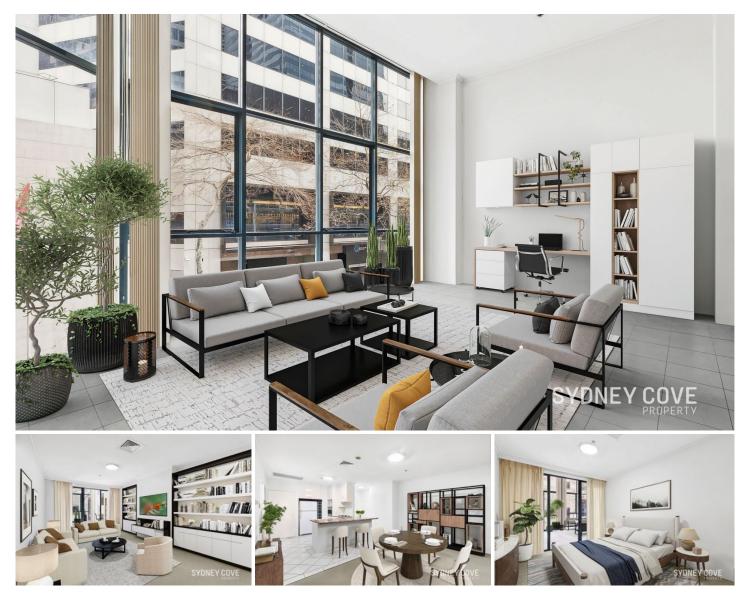

## 115/222 Sussex Street Sydney NSW

Enjoy the energy and excitement of a busy CBD lifestyle from the apartment perfectly positioned in the executive building 'Astoria Tower'. This apartment offers a unique city layout, enjoy absolute convenience with its location just moments to Darling Harbour & Town Hall station.

- The only one-bedroom apartment in Astoria Tower
- Conveniently positioned on the west side of level 2
- Spacious, well-proportioned interiors throughout
- Large, enclosed sunroom/2nd living area, study, office
- Internal laundry, ducted A/C and intercom entry
- Concierge, pool, gym, games room & squash court
- Easy access, large storage room right next to unit
- Strata: \$1,508.93 p/q, Council: \$322.20 p/q, Water: \$179.90 p/q approx

## 1 🎮 1 🚰

Price : \$965,000

View : https://www.sydneycoveproperty.com/sale/nsw/s ydney-city/sydney/residential/apartment/8080389

Bryn Fowler 02 8259 3333

Grant Ashby 02 9241 1288

\*Images featuring virtual furnishings