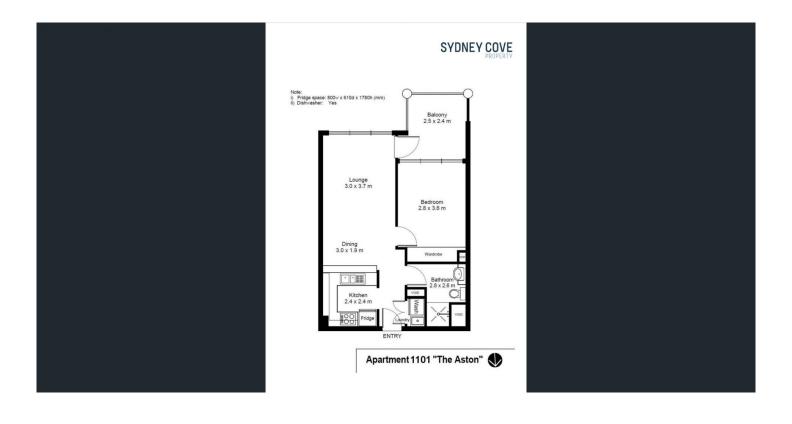

## SYDNEY COVE

## 1101/1-5 Hosking Place Sydney NSW

The Aston at Martin Place captures the essence of convenient city living, exclusively positioned in the heart of the CBD - enjoy Sydney's world-class array of luxury fashion, fine dining, shopping, entertainment and the new Martin Place Metro.

This well-proportioned one bedroom apartment is an ideal city residence, pied a terre and a quality long term investment option.

The building is currently undergoing remedial improvements and is set to be a refreshed building in approx. 8 months. High rental demand and solid future growth prospects, make this an opportune to time to buy, with many properties in this building previously selling in the \$700-\$800Ks.