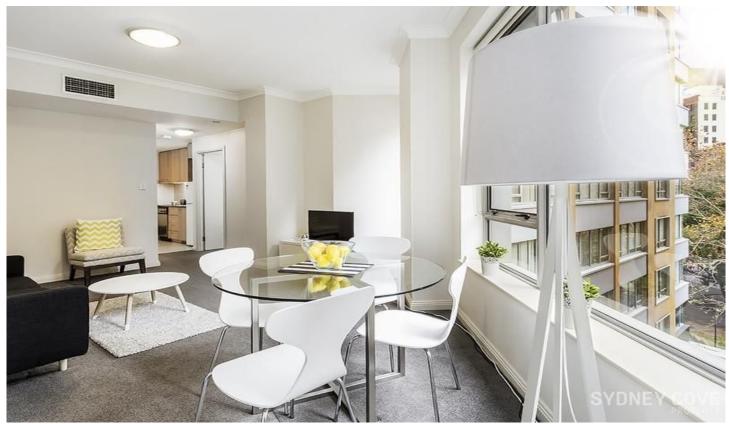

## 38 Bridge Street SYDNEY NSW

Located in the "Bridgeport" building, this one bedroom apartment is renovated throughout, with stylish furniture and is centrally located only a short walking distance to Circular Quay station, Martin Place, Bars & Restaurants. This property wont last long!

## **Key Points:**

- \* Near new furniture throughout
- \* Galley styled kitchen, Stone finishes
- \* Updated carpet and paint throughout
- \* Double bedroom, built in wardrobe
- \* Gym facilities, Lift access, intercom