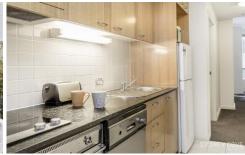

## 38 Bridge Street SYDNEY NSW

Located in the "Bridgeport" building, this one bedroom apartment is renovated throughout, with stylish furniture and is centrally located only a short walking distance to Circular Quay station, Martin Place, Bars & Restaurants. This property wont last long!

## **Key Points:**

- \* Near new furniture throughout
- \* Galley styled kitchen, Stone finishes
- \* Updated carpet and paint throughout
- \* Double bedroom, built in wardrobe
- \* Gym facilities, Lift access, intercom