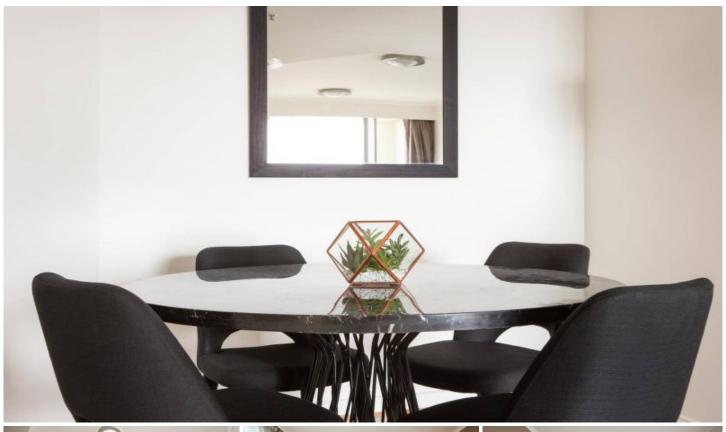

## **50 Murray St Pyrmont NSW**

Located in the sought after 'Darling One' building is this unfurnished two bedroom apartment. Positioned on a high floor, this apartment enjoys views over Darling Harbour and the CBD. With only a short stroll to the the heart of the city, this apartment is located in a trendy area with great pubs, shops and restaurants within meters of your front door.

## Features include:

- Two double bedrooms with built-in wardrobes
- Two large bathrooms with stone finishes & bath
- Modern kitchen with electric stove & stone benches
- Open plan living area leading to private balcony
- Internal laundry, ducted air-conditioning, intercom
- Security car space, lift access, 24 hour concierge
- Roof top pool, spa, gym and common balconies