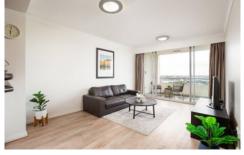

## **50 Murray St Pyrmont NSW**

Located in the sought after 'Darling One' building is this unfurnished two bedroom apartment. Positioned on a high floor, this apartment enjoys views over Darling Harbour and the CBD. With only a short stroll to the the heart of the city, this apartment is located in a trendy area with great pubs, shops and restaurants within meters of your front door.

## Features include:

- Two double bedrooms with built-in wardrobes
- Two large bathrooms with stone finishes & bath
- Modern kitchen with electric stove & stone benches
- Open plan living area leading to private balcony
- Internal laundry, ducted air-conditioning, intercom
- Security car space, lift access, 24 hour concierge
- Roof top pool, spa, gym and common balconies