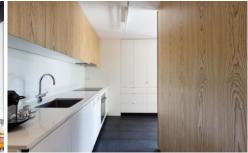

- Renovated modern interiors with open plan living and dining
- Large private and sunny courtyard with north/west aspect
- Contemporary kitchen with blonde wood cabinetry
- Expansive two bedrooms connected to alfresco
- Chic modern ensuite with slate grey flooring
- Lush views, cityscape & side courtyard
- Strata: \$2,025.63 p/q, Council: \$255.10 p/q, Water: \$178.42 p/q