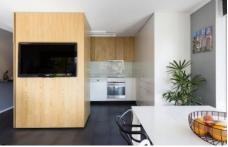

- Renovated modern interiors with open plan living and dining
- Large private and sunny courtyard with north/west aspect
- Contemporary kitchen with blonde wood cabinetry
- Expansive two bedrooms connected to alfresco
- Chic modern ensuite with slate grey flooring
- Lush views, cityscape & side courtyard
- Strata: \$2,025.63 p/q, Council: \$255.10 p/q, Water: \$178.42 p/q