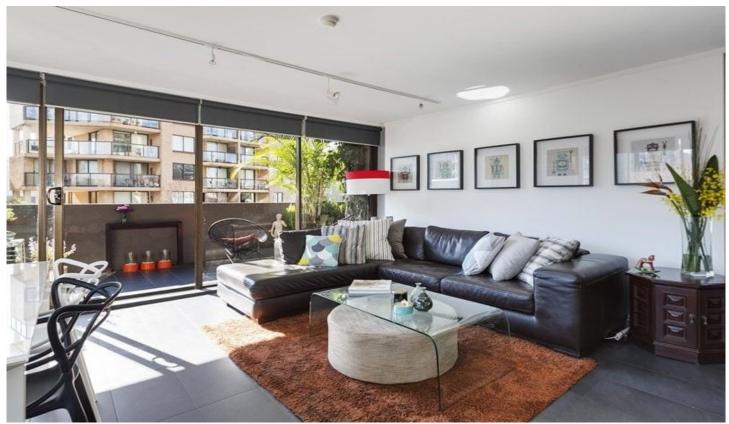

## 19/251-263 Goulburn Street Surry Hills NSW

Presenting an immaculately renovated two-bedroom apartment in an ideal north and west facing in Surry Hills features spacious proportions, city skyline views, a lovely tropical courtyard, and a flexible layout, offering a generous oasis in a vibrant neighborhood.

- Renovated modern interiors with open plan living and dining
- Large private and sunny courtyard with north/west aspect
- Contemporary kitchen with blonde wood cabinetry
- Expansive two bedrooms connected to alfresco
- Chic modern ensuite with slate grey flooring
- Lush views, cityscape & side courtyard
- Strata: \$2,025.63 p/q, Council: \$255.10 p/q, Water: \$178.42 p/q