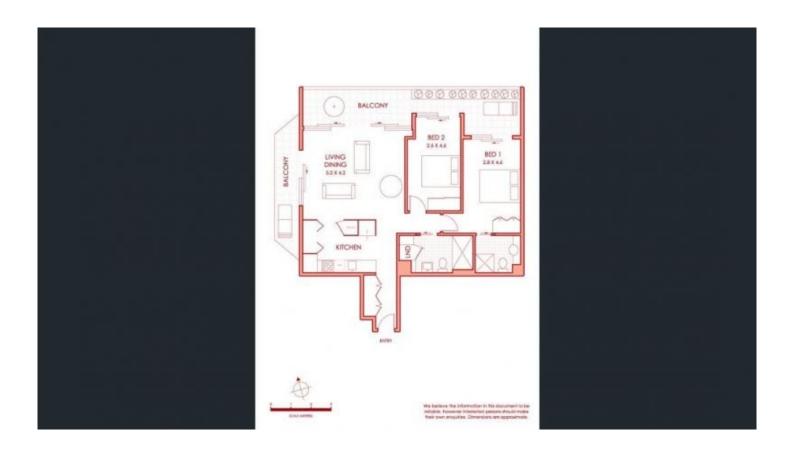

## SYDNEY COVE

## 19/251-263 Goulburn Street Surry Hills NSW

Presenting an immaculately renovated two-bedroom apartment in an ideal north and west facing in Surry Hills features spacious proportions, city skyline views, a lovely tropical courtyard, and a flexible layout, offering a generous oasis in a vibrant neighborhood.

- Renovated modern interiors with open plan living and dining
- Large private and sunny courtyard with north/west aspect
- Contemporary kitchen with blonde wood cabinetry
- Expansive two bedrooms connected to alfresco
- Chic modern ensuite with slate grey flooring
- Lush views, cityscape & side courtyard
- Strata: \$2,025.63 p/q, Council: \$255.10 p/q, Water: \$178.42 p/q