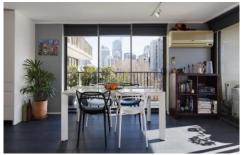

## 19/251-263 Goulburn Street Surry Hills NSW

Presenting an immaculately renovated two-bedroom apartment in an ideal north and west facing in Surry Hills features spacious proportions, city skyline views, a lovely tropical courtyard, and a flexible layout, offering a generous oasis in a vibrant neighborhood.

- Renovated modern interiors with open plan living and dining
- Large private and sunny courtyard with north/west aspect
- Contemporary kitchen with blonde wood cabinetry
- Expansive two bedrooms connected to alfresco
- Chic modern ensuite with slate grey flooring
- Lush views, cityscape & side courtyard
- Strata: \$2,025.63 p/q, Council: \$255.10 p/q, Water: \$178.42 p/q