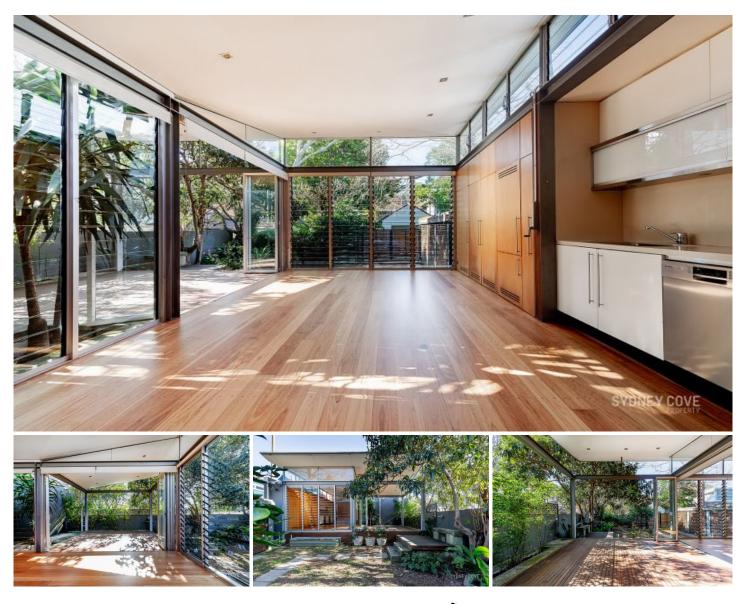

## 33 Avenue Rd Glebe NSW

Located in the prestigious Toxteth Park Estate, this wonderful home has been renovated throughout. Featuring a combination of historic charm with modern touches, this home offers an excellent living experience whilst being in close proximity to shops, cafes & transport.

Key Points:

- Large kitchen / dining area
- Separate formal loungeroom
- Three double bedrooms
- Bathroom & spacious ensuite
- Entertaining deck with kitchen
- Air con, alarm & ample storage
- Off street parking, great location