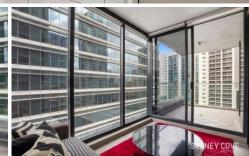

- Open plan living & dining area opening up to the winter garden
- Floor-to-ceiling windows maximizing natural light and air flow
- Large kitchen with gas cooking, stone benchtops and dishwasher