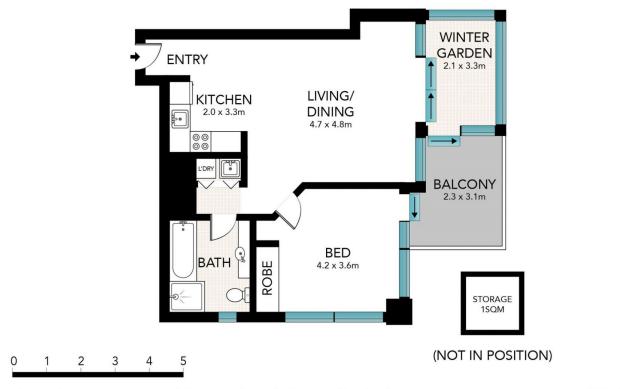

- Open plan living & dining area opening up to the winter garden
- Floor-to-ceiling windows maximizing natural light and air flow
- Large kitchen with gas cooking, stone benchtops and dishwasher

Scale in metres. Indicative only. Dimensions are approximate. All information contained here in is gathered from sources we believe to be reliable. However, we cannot guarantee its accuracy and interested persons should rely on their own enquiries.

2205/91 Liverpool Street, Sydney