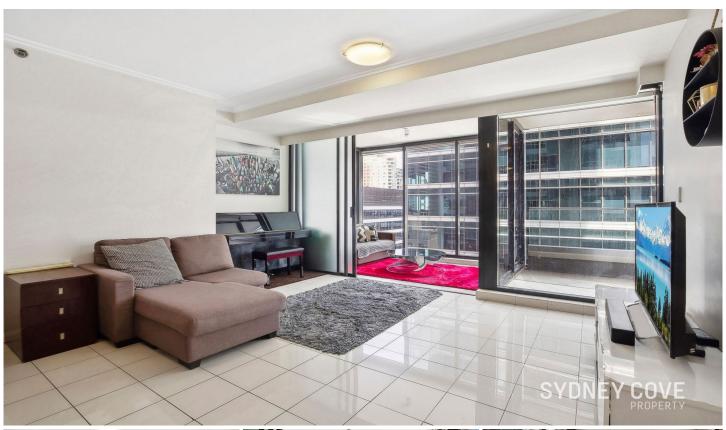

## 2205/91 Liverpool Street Sydney NSW

Located in one of Sydney's most iconic residential buildings, 'World Tower', the apartment delivers a vibrant inner-city lifestyle with captivating skyscraper outlooks. Nestled in the vibrant heart of the Sydney CBD, this property offers the ultimate convenience with World Square shopping complex at your door step. The building features fantastic amenities and is only a short stroll to Town Hall Station and light rail.

- Open plan living & dining area opening up to the winter garden
- Floor-to-ceiling windows maximizing natural light and air flow
- Large kitchen with gas cooking, stone benchtops and dishwasher