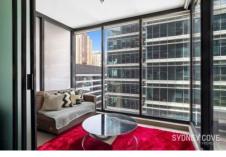

- Open plan living & dining area opening up to the winter garden
- Floor-to-ceiling windows maximizing natural light and air flow
- Large kitchen with gas cooking, stone benchtops and dishwasher