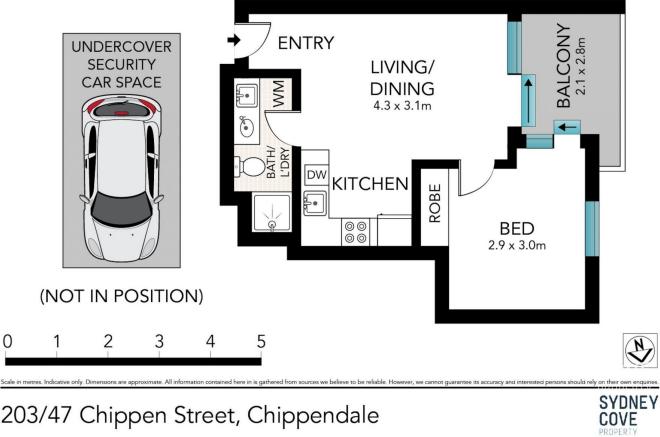

## 203/47-49 Chippen Street Chippendale NSW

Serviced Apartment Building.

Presenting a fantastic investment opportunity with multiple ways to earn high rents. The perfect choice for those looking for an Airbnb suitable property and those looking to capitalise on the booming short term rental market. Located in the Nesuto building, you are situated a short stroll away to Central Station, Spice Alley and Broadway Shopping Centre.