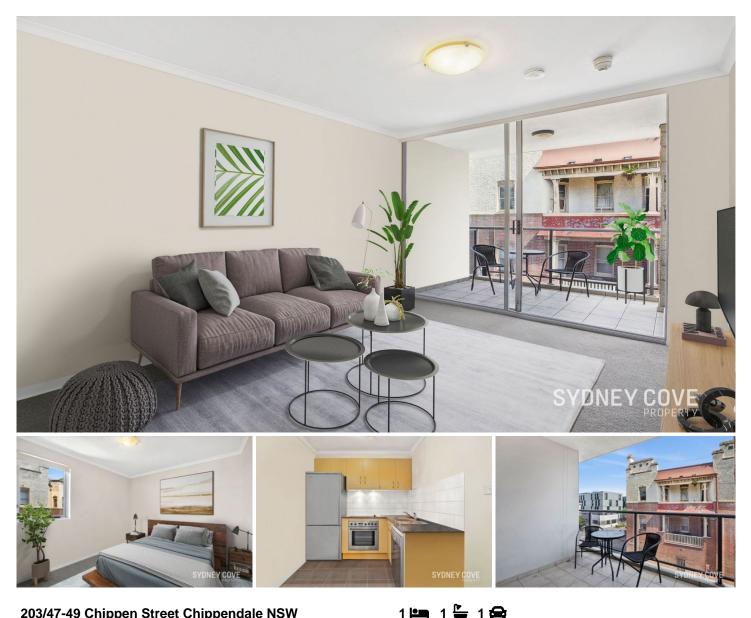

## 203/47-49 Chippen Street Chippendale NSW

Serviced Apartment Building.

Presenting a fantastic investment opportunity with multiple ways to earn high rents. The perfect choice for those looking for an Airbnb suitable property and those looking to capitalise on the booming short term rental market. Located in the Nesuto building, you are situated a short stroll away to Central Station, Spice Alley and Broadway Shopping Centre.

- Option to lease on a short term basis with estimated net returns of up to \$43,152.20 net p/a fully managed (9% return)

- Currently leased for \$640 p/w, which is a 5.3% net return after strata, water & council