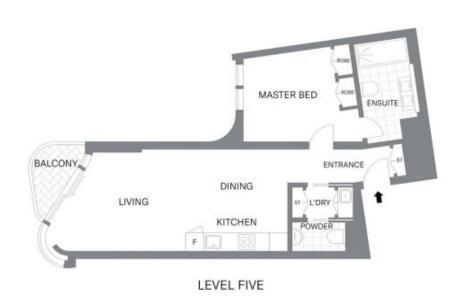

- Breathtaking views of the Harbour Bridge visible from the living area, bedroom, balcony
- 70 sqm floor plan designed for optimal functionality
- Timber chevron flooring complemented by expansive floor-to-ceiling glass