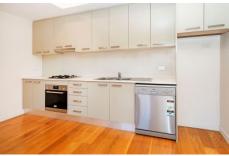

- Generously sized bedroom with BIR
- High-quality kitchen with gas appliances
- Floorboards in living area & carpet in bedroom
- Lap pool, Secure car space, storage cage
- Directly opposite the UNSW

Please get in touch with Sydney Cove Property for viewing times.