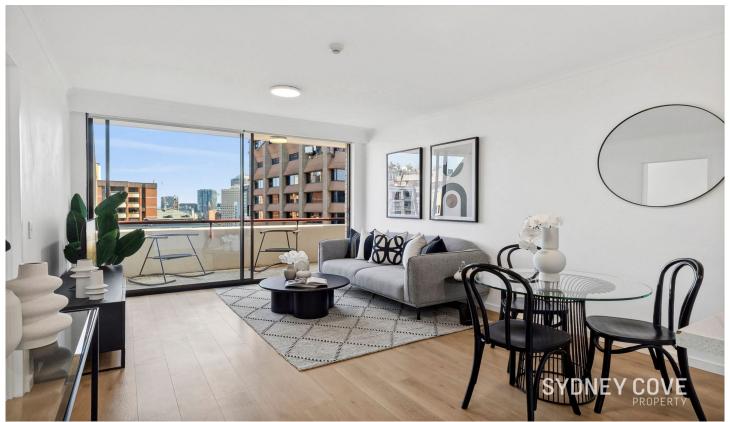

## 108/6-14 Oxford Street Darlinghurst NSW

Positioned on the 10th floor of the popular Parkridge building, and only a short walk to Hyde Park and the CBD, the perfect address for those who love the excitement and convenience of city fringe living. Residents love the vibrant, cosmopolitan lifestyle of Oxford Street as this superb location has transport hubs, restaurants, bars, cultural attractions all within easy striking distance. Enjoy a peaceful position, high above the bustle of the city with open plan living, leading to its own private balcony, offering a peak into Hyde Park.

- ? Modern fresh interiors, with renovated floating flooring
- ? Renovated modern kitchen with dishwasher, ample bench space
- ? Good sized balcony for relaxing and taking in diverse

1 🕒 1 📛 1 👄

Type: Apartment