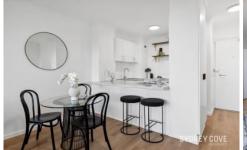

- ? Modern fresh interiors, with renovated floating flooring
- ? Renovated modern kitchen with dishwasher, ample bench space
- ? Good sized balcony for relaxing and taking in diverse

1 🕒 1 📛 1 👄

Type: Apartment