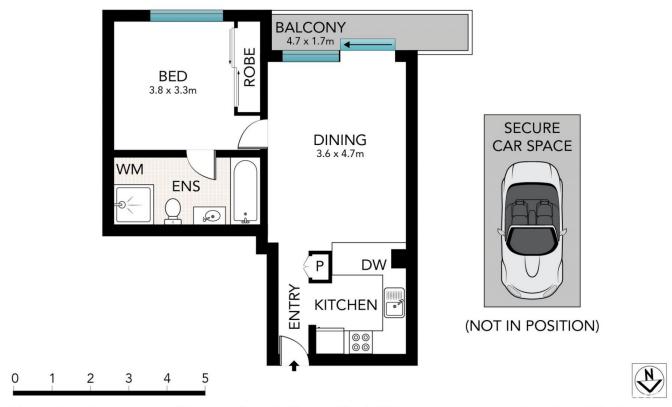

Scale in metres. Indicative only. Dimensions are approximate. All information contained here in is gathered from sources we believe to be reliable. However, we cannot guarantee its accuracy and interested persons should rely on their own enquiries.

108/6-14 Oxford Street, Darlinghurst