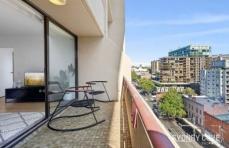

## 108/6-14 Oxford Street Darlinghurst NSW

Positioned on the 10th floor of the popular Parkridge building, and only a short walk to Hyde Park and the CBD, the perfect address for those who love the excitement and convenience of city fringe living. Residents love the vibrant, cosmopolitan lifestyle of Oxford Street as this superb location has transport hubs, restaurants, bars, cultural attractions all within easy striking distance. Enjoy a peaceful position, high above the bustle of the city with open plan living, leading to its own private balcony, offering a peak into Hyde Park.

- ? Modern fresh interiors, with renovated floating flooring
- ? Renovated modern kitchen with dishwasher, ample bench space
- ? Good sized balcony for relaxing and taking in diverse

1 🕒 1 📛 1 👄

Type: Apartment