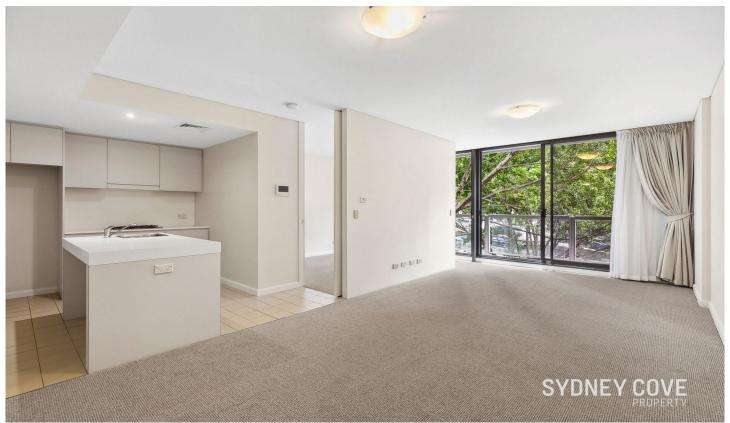

- Bright eastern aspect with leafy outlook, floor to ceiling windows
- Combined living/dining room and modern kitchen with gas cooking
- Large separate study room, bedroom with built ins & balcony access