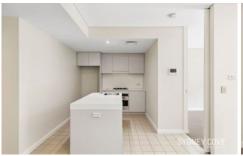

- Bright eastern aspect with leafy outlook, floor to ceiling windows
- Combined living/dining room and modern kitchen with gas cooking
- Large separate study room, bedroom with built ins & balcony access