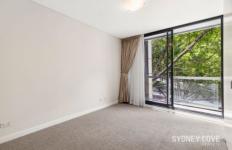

- Bright eastern aspect with leafy outlook, floor to ceiling windows
- Combined living/dining room and modern kitchen with gas cooking
- Large separate study room, bedroom with built ins & balcony access