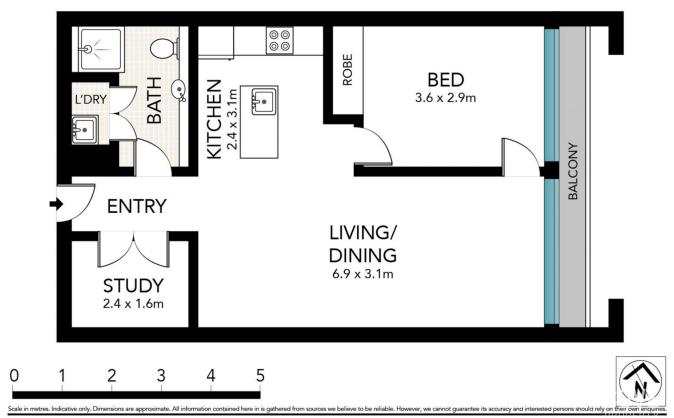

## 313/45 Shelley Street Sydney NSW

Spacious one bedroom apartment with study located in the sought after King Street Wharf development. The perfect city pad or investment opportunity for those looking for an apartment situated in a world class location. A short stroll to the bustling Barangaroo and Darling Harbour precincts which boasts a large variety of restaurants, bars, cafes and entertainment. Easy access to Wynyard Station and ferry transportation.

- Bright eastern aspect with leafy outlook, floor to ceiling windows
- Combined living/dining room and modern kitchen with gas cooking
- Large separate study room, bedroom with built ins & balcony access