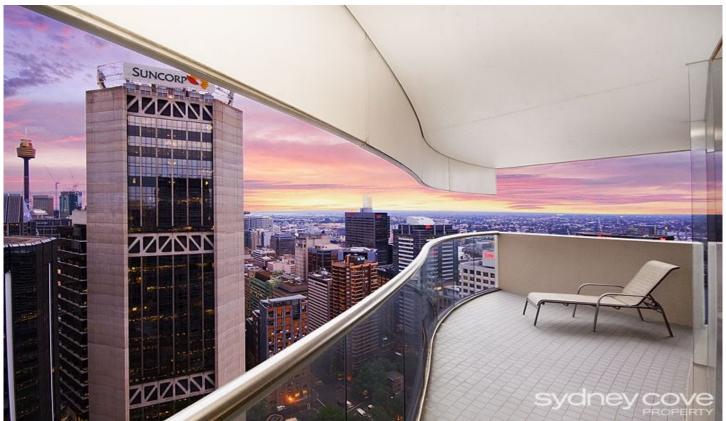

## 129 Harrington St Sydney NSW

Experience one of the most captivating aspects of Sydney from the spectacular apartment located over 30 floors high in the Harry Seidler's award winning 'Cove'. Positioned in the heart of the rocks this architectural master piece is surrounded by fantastic shops and restaurants as well as being extremely close to stations, and the heart of the CBD.

## Features include:

- Two bedrooms, both with built- in wardrobes
- Incredible views over the city and Harbour
- Signature curved living plus large balcony
- Impressive stainless steel kitchen, gas stove
- Internal laundry and ducted air conditioning