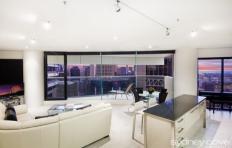

## Features include:

- Two bedrooms, both with built- in wardrobes
- Incredible views over the city and Harbour
- Signature curved living plus large balcony
- Impressive stainless steel kitchen, gas stove
- Internal laundry and ducted air conditioning