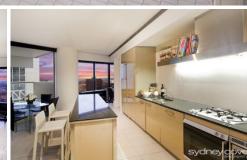

## Features include:

- Two bedrooms, both with built- in wardrobes
- Incredible views over the city and Harbour
- Signature curved living plus large balcony
- Impressive stainless steel kitchen, gas stove
- Internal laundry and ducted air conditioning