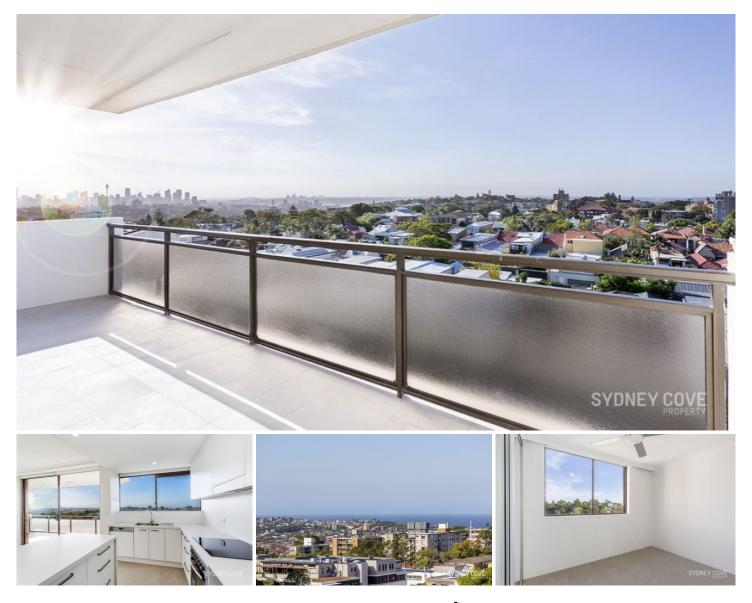

## 21-25 Woodstock Street Bondi Junction NSW

With Panoramic views of the city, Harbour & ocean, this completely renovated apartment is an impressive statement. Featuring an impressive floor plan finished with a 'no expense spared' fit out, this luxury home also enjoys the benefit of being located moments to both Bondi Junction and Bondi Beach.

Key Points:

- \* Chic designer, stone kitchen
- \* Double bedrooms with BIR's
- \* Stunning luxury bathrooms
- \* Large north facing balcony
- \* Lift access, intercom, parking

3 🎮 2 🚔 2 🛱

**Type** : Apartment