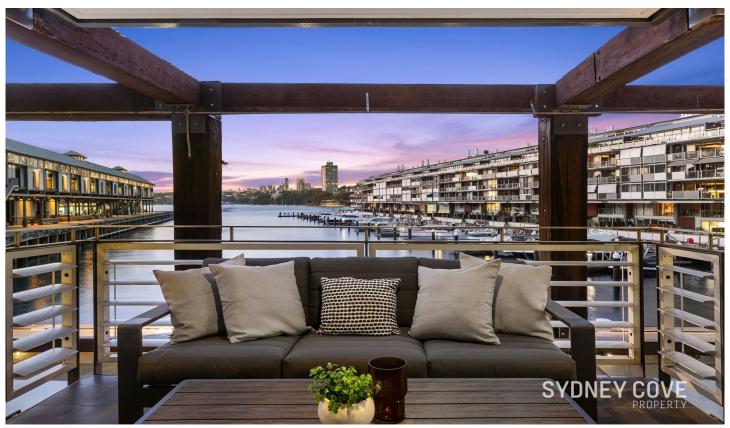

## 210/21 Hickson Road Walsh Bay NSW

Experience the pinnacle of harbourside living in this stunning north-facing apartment, located in Sydney's exclusive Walsh Bay precinct. This meticulously renovated residence boasts sophisticated design and uninterrupted harbour views.

Indulge in a lifestyle of elegance and convenience, just moments from luxury shopping, gourmet restaurants, and vibrant nightlife in Barangaroo, The Rocks, and Circular Quay. The Walsh Bay Arts Precinct offers a dynamic cultural experience right at your doorstep.

## Highlights include:

- ? Sun-drenched interiors with inspiring harbour views
- ? Generous living and dining areas that open to a grand

For full version visit the website