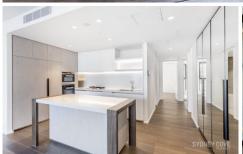

### **Key Points:**

- \* Spacious water front living
- \* Beautiful stone kitchen with Miele appliances
- \* Large entertainers balcony
- \* Timber floors & wool carpet
- \* Ducted A/C, Privacy louvers, intercom entry
- \* Single car space