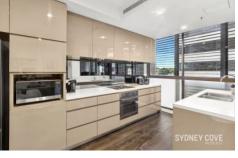

- Light filled eastern aspect featuring Hyde Park glimpses
- Premium finishes including European gas appliances
- Excellent sized bedroom with ample storage/built in robe
- Balcony framed with bronze louvres and City views
- Ducted air conditioning, European laundry, timber flooring
- Security intercom entrance and lift access, low strata rates