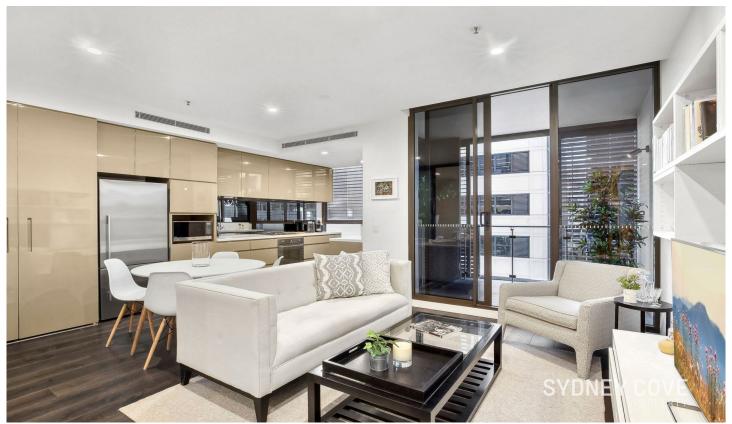

## 803/209 Castlereagh Street Sydney NSW

Now on offer is this immaculately presented one bedroom apartment located in The Castlereagh building designed by globally renowned architects Tony Owen Partners. Situated opposite Hyde Park, on the corner of Bathurst and Castlereagh Street, this modern east facing apartment offers the best of in mid-city living.

- Light filled eastern aspect featuring Hyde Park glimpses
- Premium finishes including European gas appliances
- Excellent sized bedroom with ample storage/built in robe
- Balcony framed with bronze louvres and City views
- Ducted air conditioning, European laundry, timber flooring
- Security intercom entrance and lift access, low strata rates