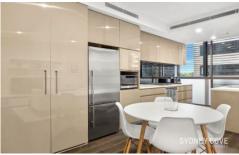

- Light filled eastern aspect featuring Hyde Park glimpses
- Premium finishes including European gas appliances
- Excellent sized bedroom with ample storage/built in robe
- Balcony framed with bronze louvres and City views
- Ducted air conditioning, European laundry, timber flooring
- Security intercom entrance and lift access, low strata rates