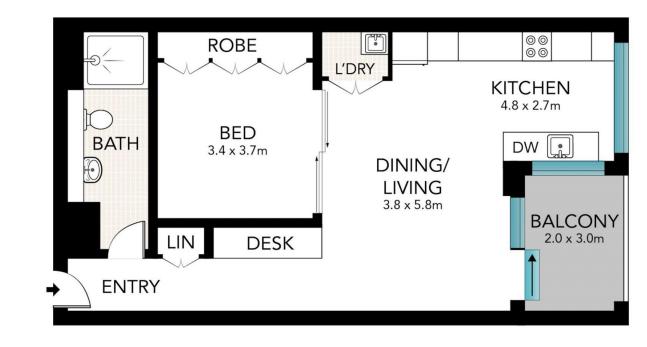

For full version visit the website

0 1 2 3 4

Scale in metres. Indicative only. Dimensions are approximate. All information contained here in is gathered from sources we believe to be reliable. However, we cannot guarantee its accuracy and interested persons should rely on their own enquiries.

803/209 Castlereagh Street, Sydney