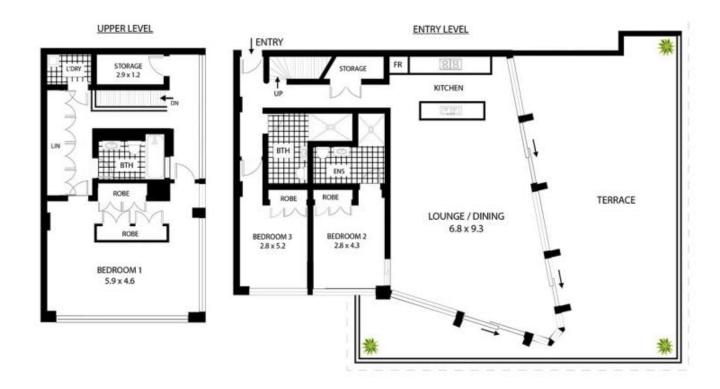

- ? Impressive 259sqm of combined indoor and outdoor living space
- ? Open-plan interiors bathed in natural light, framed by floor-to-ceiling glass
- ? Large courtyard-sized deck with stunning cityscape views