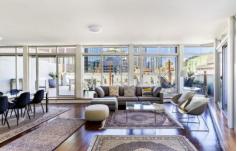

## 909/2 York Street Sydney NSW

Experience the pinnacle of inner-city living with this remarkable dual-level apartment, offering bright, spacious interiors, and captivating city views. Nestled in the iconic 'Portico' building, formerly the Scots Church - this stylish residence features contemporary finishes and an expansive outdoor entertainment area. Positioned in the vibrant heart of Sydney, it's surrounded by a diverse array of dining, leisure, and entertainment options, all just steps away.

- ? Impressive 259sqm of combined indoor and outdoor living space
- ? Open-plan interiors bathed in natural light, framed by floor-to-ceiling glass
- ? Large courtyard-sized deck with stunning cityscape views