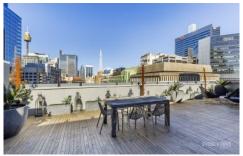

## 909/2 York Street Sydney NSW

Experience the pinnacle of inner-city living with this remarkable dual-level apartment, offering bright, spacious interiors, and captivating city views. Nestled in the iconic 'Portico' building, formerly the Scots Church - this stylish residence features contemporary finishes and an expansive outdoor entertainment area. Positioned in the vibrant heart of Sydney, it's surrounded by a diverse array of dining, leisure, and entertainment options, all just steps away.

- ? Impressive 259sqm of combined indoor and outdoor living space
- ? Open-plan interiors bathed in natural light, framed by floor-to-ceiling glass
- ? Large courtyard-sized deck with stunning cityscape views