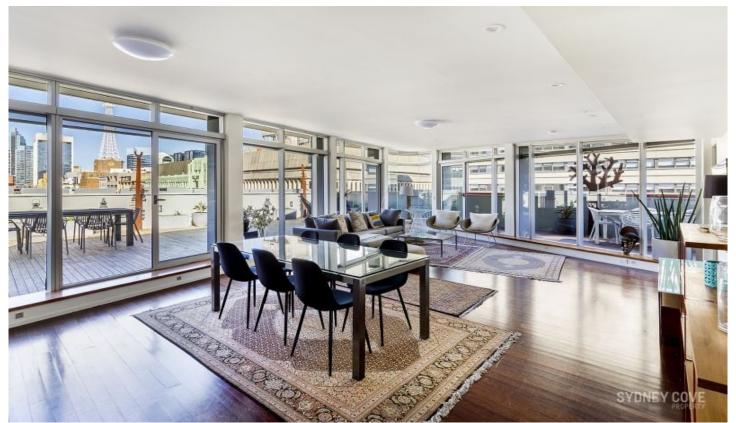

## 909/2 York Street Sydney NSW

Experience the pinnacle of inner-city living with this remarkable dual-level apartment, offering bright, spacious interiors, and captivating city views. Nestled in the iconic 'Portico' building, formerly the Scots Church - this stylish residence features contemporary finishes and an expansive outdoor entertainment area. Positioned in the vibrant heart of Sydney, it's surrounded by a diverse array of dining, leisure, and entertainment options, all just steps away.

- ? Impressive 259sqm of combined indoor and outdoor living space
- ? Open-plan interiors bathed in natural light, framed by floor-to-ceiling glass
- ? Large courtyard-sized deck with stunning cityscape views