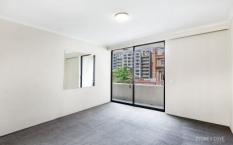

## Key Points:

- \* Large living area leading to balcony \* Spacious bedrooms with built-ins
- \* Sleek kitchen with stone bench top
- \* White tiled bathroom, separate bath
- \* Security building, split air conditioning