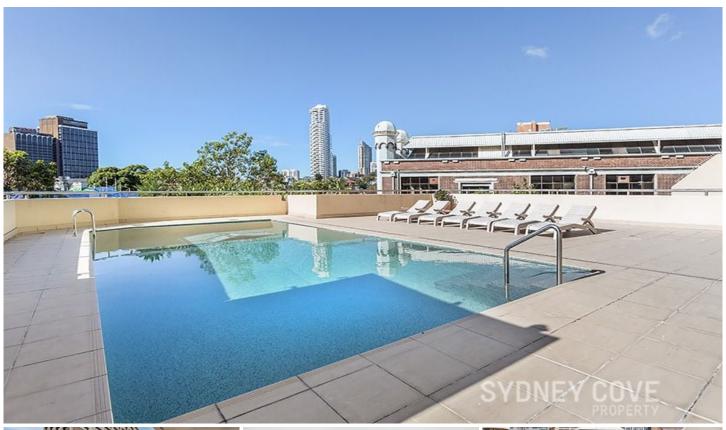

## 6-16 Oxford St Darlinghurst NSW

Within walking distance to the Domain, Hyde Park, CBD and Darlinghurst restaurants and nightlife, this modern apartment located in the Parkridge building.

## Key Points:

- \* Large living area leading to balcony \* Spacious bedrooms with built-ins
- \* Sleek kitchen with stone bench top
- \* White tiled bathroom, separate bath
- \* Security building, split air conditioning