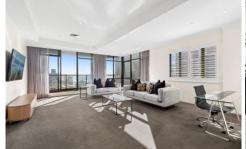

### Key points:

- \* Open plan living area + separate dining
- \* Two bedrooms both with built-ins
- \* Large balcony with amazing views
- \* Gourmet kitchen quality appliances
- \* Luxury bathroom & master ensuite
- \* Internal laundry, ducted air cond