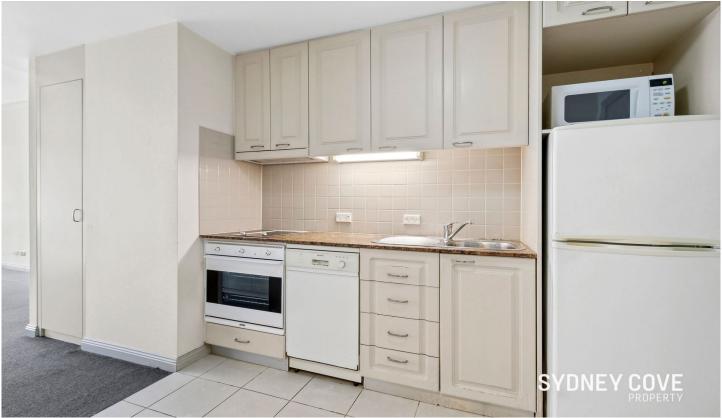

- ? Views over Bridge street to beautiful heritage buildings
- ? High ceilings, granite kitchen with a built in wardrobe
- ? Great condition throughout, with ducted air-conditioning
- ? Fully tiled bathroom with a dryer
- ? Onsite Building Manager, gymnasium and secure access