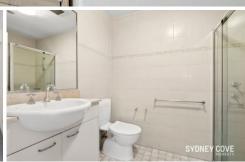

- ? Views over Bridge street to beautiful heritage buildings
- ? High ceilings, granite kitchen with a built in wardrobe
- ? Great condition throughout, with ducted air-conditioning
- ? Fully tiled bathroom with a dryer
- ? Onsite Building Manager, gymnasium and secure access