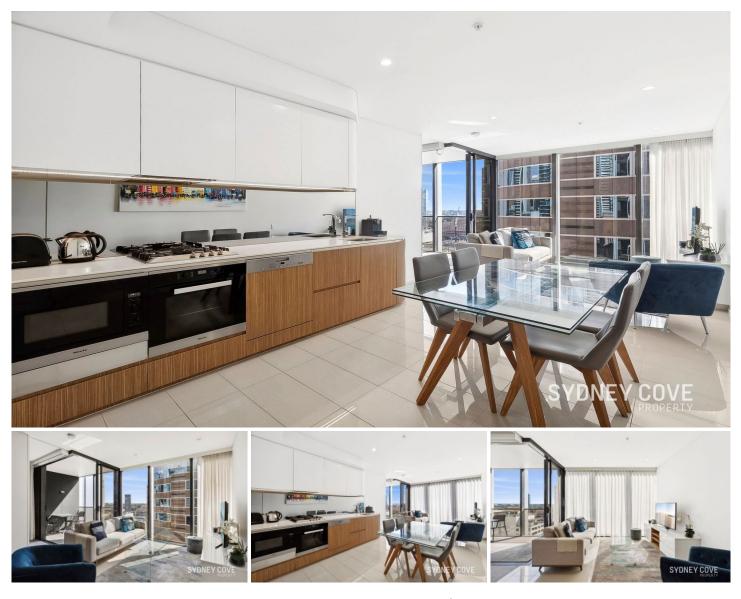

## 2106/161 Clarence Street Sydney NSW

Discover unparalleled luxury in this stunning 2-bedroom apartment with study, located in the heart of Sydney. Situated in the prestigious ARC building, designed by Koichi Takada and Crown Group, this residence offers city views with an open-plan dining area and a gourmet kitchen featuring premium appliances. Enjoy access to top-tier amenities, including an indoor swimming pool, gym. Positioned just steps from Sydney's finest restaurants, shopping, and entertainment, this apartment is perfect for professionals seeking the ultimate city lifestyle.

- Fully furnished, currently leased for \$1,500 per week, open-plan living and dining areas

- Featuring floor-to-ceiling windows with city views, immaculate condition throughout