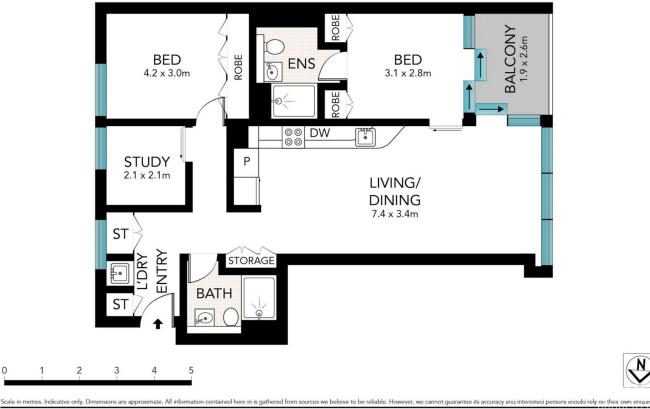

## 2106/161 Clarence Street Sydney NSW

Discover unparalleled luxury in this stunning 2-bedroom apartment with study, located in the heart of Sydney. Situated in the prestigious ARC building, designed by Koichi Takada and Crown Group, this residence offers city views with an open-plan dining area and a gourmet kitchen featuring premium appliances. Enjoy access to top-tier amenities, including an indoor swimming pool, gym. Positioned just steps from Sydney's finest restaurants, shopping, and entertainment, this apartment is perfect for professionals seeking the ultimate city lifestyle.