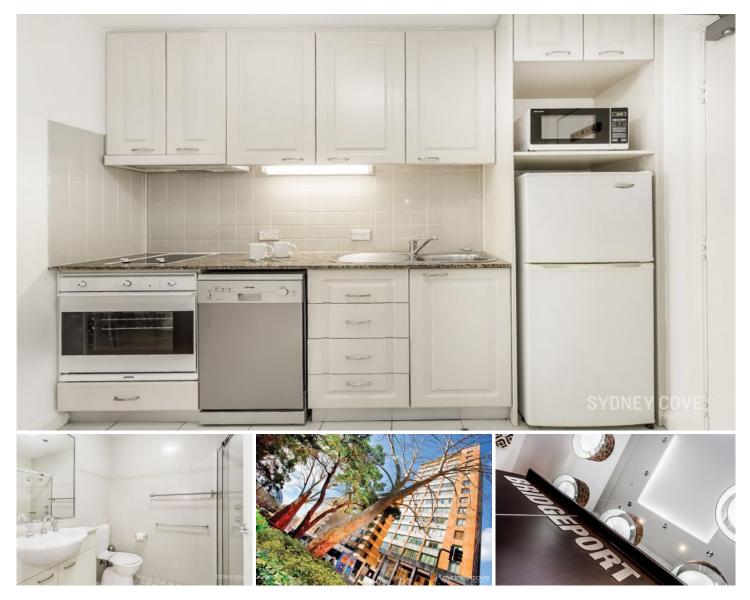

Key points:

- \* Large interior with impressive outlook
- \* Stone kitchen with quality appliances
- \* modern bathroom with internal laundry
- \* Ducted air-conditioning, built in robe, lift
- \* Concierge, recently refurbished, gym