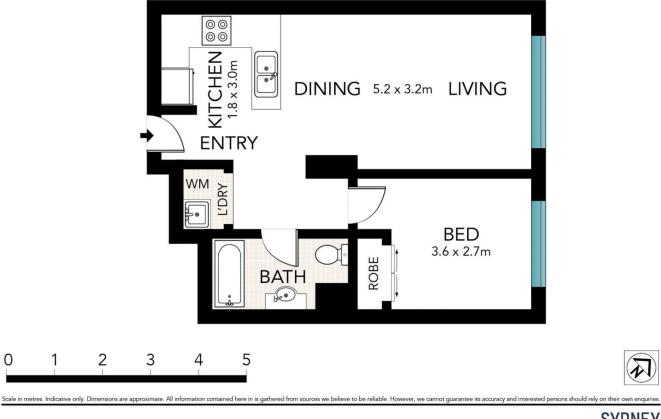

## 502/361 Sussex Street Sydney NSW

Located in the bustling Chinatown precinct, this fantastic one bedroom apartment offers the perfect investment opportunity or a centrally located city pad. Situated in The Regal Apartments building, you are located only a short stroll away from Darling Harbour, World Square Shopping Centre, Town Hall Station and much more. Featuring a sunny eastern aspect with leafy city views, a spacious living area and large bedroom.

- Light filled eastern aspect with leafy city views, large windows throughout

- Spacious combined living and dining area, kitchen with gas cooktop

- Low outgoings with high rental return, perfect low maintenance investment